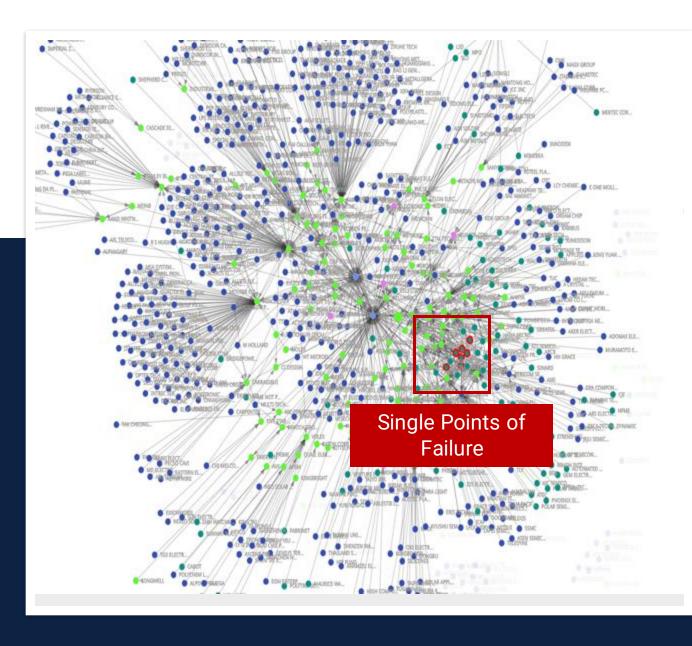

rice increases and inflation
- Labor movement and shortages (across the skills spectrum)
- High incidence of factory fires, chemical leaks due to shortcuts in safety measures during pandemic lockdowns

#### EventWatch<sup>AI</sup> News (By Risk Area)





#### **Commodity Volatility**

Jan '23

Mar '23

May '23



90 days

MDA 72%

Right time to w...

MDA 75%

Right time to w...

MDA 59%

Maybe the right...

\$4.07

\$4

# Challenges across the Semiconductor industry

Reliance on semiconductors across applications – 90% of daily life is connected by devices

Cost (\$Bs) and delay (2-3yrs) to add capacity

Moore's Law – next gen manufacturing every 3 years

95%+ wafer fab capacity utilization, little upside flexibility

**Small number of players** in the wafer fab & equipment supply chain









Inflation Reduction Act Tamps Down on Prescription Drug Price Increases Above Inflation

# UK car sales rise by a quarter as industry recovers from chip shortage

Registrations hit 74,400 in seventh successive month of growth, with electric cars accounting for 16.5%

2 minute read · March 13, 2023 10:38 PM EDT · Last Updated 2 days ago

# Japan, Canada in talks over collaboration in battery metals supply chain

Reuters

### **Supply Chain Visibility is Imperative**

Many failure points and disruptions affect the entire supply chain network



Global Supply Chain Risk increased 87% in 2021 → Enterprises can't afford to stay reactive

A **2021 McKinsey survey** revealed that only 2% of companies had some visibility beyond the second tier of their supply chains.



#### **A Framework