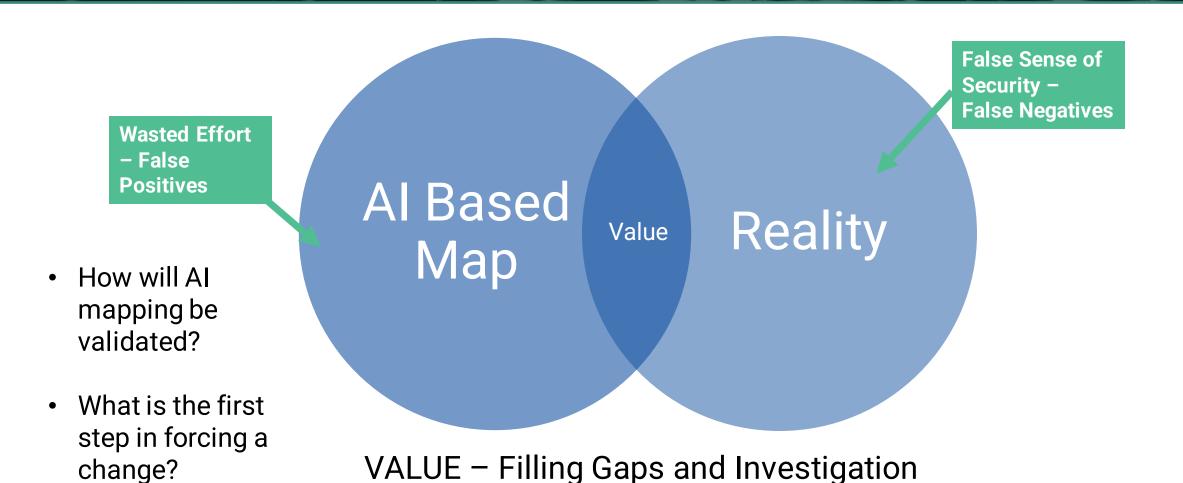

Coolant

(perfluoroalkyl and polyfluoroalkyl substances (PFAS))

Fourth Update: Major Impact to Semiconductor Manufacturers Expected Amid the Closure of the 3M Plant in Zwijndrecht, Belgium

Apr 5, 2022



Third Update: 3M Coolant Plant to Face Disruptions in Zwijndrecht, Belgium

Apr 1, 2022





Second Update: 3M Plant Remains Partially Idle After PFAS Regulations Tighten in Zwijndrecht, Belgium

Mar 16, 2022





Update: 3M Temporarily Shuts Production in Zwijndrecht, Belgium

Oct 29, 2021





3M Faces Possible Shutdown for Pollution in Zwijndrecht Belgium

Solvay – 2<sup>nd</sup> Largest Supplier and Resin Supplier to DoD Alerts Customers of Price Increase and Schedule Delays

Ideal Time to Act









# **Expand Our Focus**







#### Mapping Supply Chains with Al Alone is Unwise



> resilinc

#### **RESPONSIVE WORKFLOW**

**DETECT** 

**PREDICT** 

**COLLABORATE** 











**MAP** 

**ASSESS** 

**PRIORITIZE** 

SHARE

**PROTECT AND** 

**WIN MARKET** 

MAKE INFORMED CHOICES

**PROACTIVE WORKFLOW** 



# Looking forward



## Learn more at <u>www.resilinc.com</u>