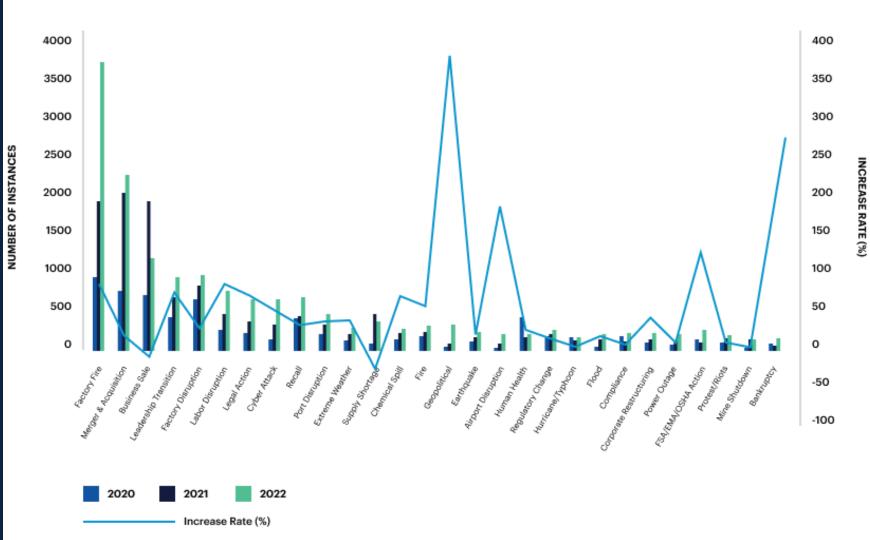

#### EventWatch<sup>AI</sup> News (By Risk Area)

### **Supply Chain Visibility is Imperative**

Many failure points and disruptions affect the entire supply chain network

Global Supply Chain Risk increased 87% in 2021 → Enterprises can't afford to stay reactive

A **2021 McKinsey survey** revealed that only 2% of companies had some visibility beyond the second tier of their supply chains.