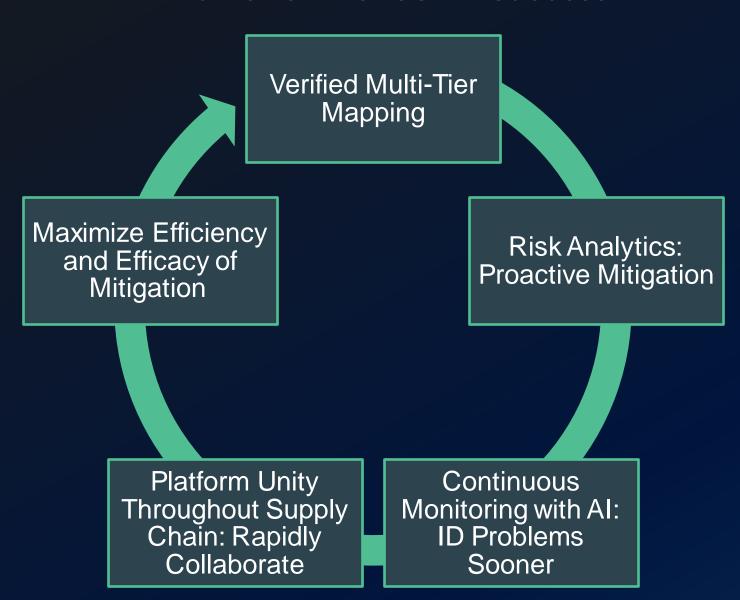

duction Act Tamps Down on Prescription Drug Price Increases Above Inflation

# UK car sales rise by a quarter as industry recovers from chip shortage

Registrations hit 74,400 in seventh successive month of growth, with electric cars accounting for 16.5%

2 minute read · March 13, 2023 10:38 PM EDT · Last Updated 2 days ago

# Japan, Canada in talks over collaboration in battery metals supply chain

Reuters

### **Supply Chain Visibility is Imperative**

Many failure points and disruptions affect the entire supply chain network



Global Supply Chain Risk increased 87% in 2021 → Enterprises can't afford to stay reactive

A **2021 McKinsey survey** revealed that only 2% of companies had some visibility beyond the second tier of their supply chains.



#### **A Framework For SCRM Success**





## **Lessons from the Trenches**

#### **Navigating the Pandemic with no Supply Chain Disruptions**



**650 suppliers mapped**, down to tier 2 Location knowledge of **7,500 parts** 

**15 minutes** to isolate which suppliers were impacted

**12 months of supplies shipped** prior to shutdown

**100% On Time Delivery** achieved despite disruptions



#### Outcome Example - Semiconductor Coolant

(perfluoroalkyl and polyfluoroalkyl substances (PFAS))

Fourth Update: Major Impact to Semiconductor Manufacturers Expected Amid the Closure of the 3M Plant in Zwijndrecht, Belgium

Apr 5, 2022



Third Update: 3M Coolant Plant to Face Disruptions in Zwijndrecht, Belgium

Apr 1, 2022





Second Update: 3M Plant Remains Partially Idle After PFAS Regulations Tighten in Zwijndrecht, Belgium

Mar 1