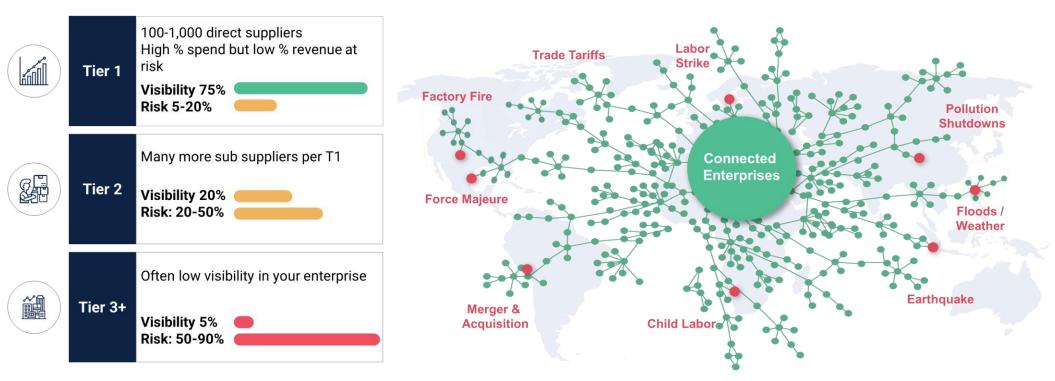

### **Supply Chain Visibility is Imperative**

Many failure points and disruptions affect the entire supply chain network

Global Supply Chain Risk increased 87% in 2021 → Enterprises can't afford to stay reactive

A **2021 McKinsey survey** revealed that only 2% of companies had some visibility beyond the second tier of their supply chains.