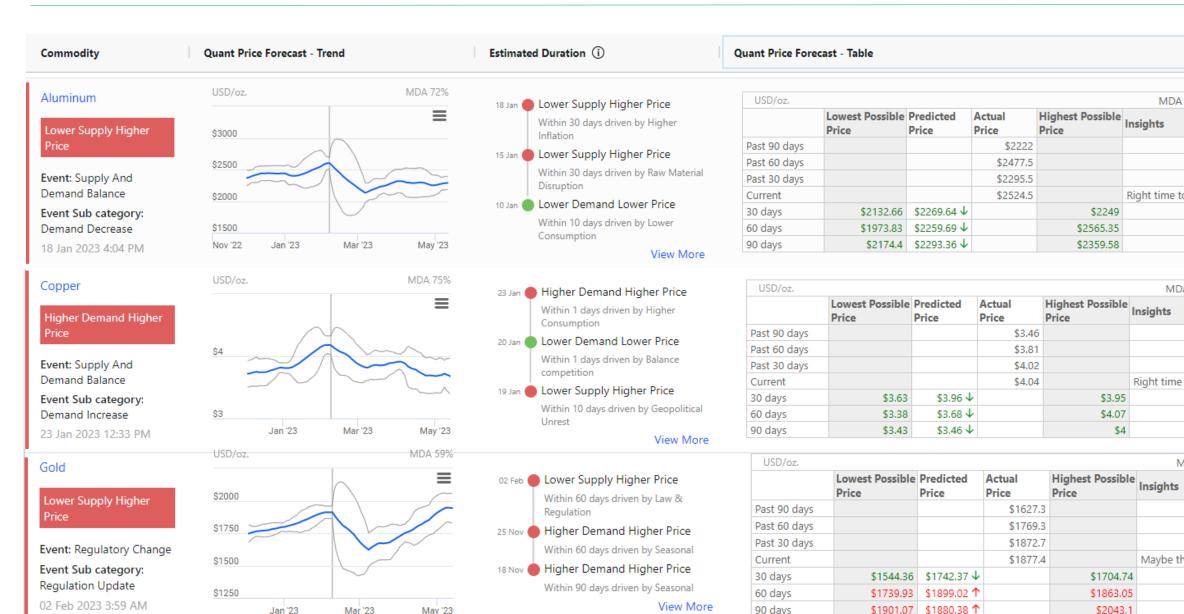

#### **Commodity Volatility**

Jan '23

Mar '23

May '23

90 days

MDA 72%

Right time to w...

MDA 75%

Right time to w...

MDA 59%

Maybe the right...

\$4.07

\$4